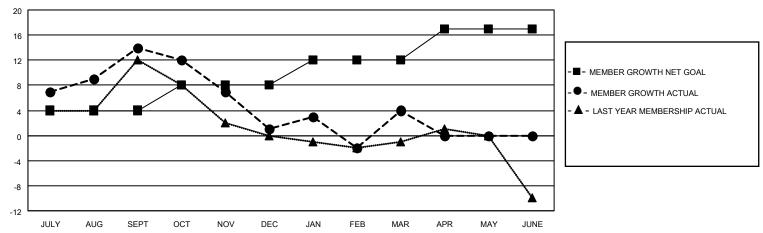

#### GOALS AND ACTUAL MEMBERS CUMULATIVE

| DROPPED CLUBS: 0 |    | 15 CLUBS OF 34 ADDED 1 OR<br>MORE NEW MEMBERS | GENDER DISTRIBUTION                 |              |  |
|------------------|----|-----------------------------------------------|-------------------------------------|--------------|--|
|                  |    |                                               |                                     | 561 (70.48%) |  |
|                  |    |                                               | FEMALE                              | 235 (29.52%) |  |
| DROPPED MEMBERS  |    |                                               | NON BINARY                          | 0 (0.00%)    |  |
|                  |    |                                               | PREFER NOT TO ANSWER                | 0 (0.00%)    |  |
| DECEASED         | 13 |                                               |                                     |              |  |
| CLUB CANCELLED   | 0  | CLICK HERE FOR CUMULATIVE                     | TOTAL FAMILY UNIT MEMBERS 204       |              |  |
| OTHER            | 21 | MEMBERSHIP DATA                               |                                     |              |  |
| TOTAL            | 34 |                                               | FAMILY MEMBERS PAYING HALF DUES 106 |              |  |
|                  |    |                                               |                                     |              |  |